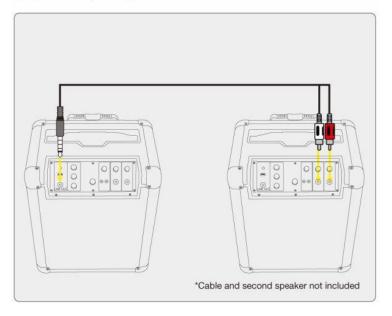

### How to connect two speakers.

You can connect two Party Box speakers to amplify the sound and reach. Use a RCA/6.3mm audio cable -not included- to connect the AUX-in port of the first Party Box to the RCA output of the second Party Box (second Party Box sold separately).