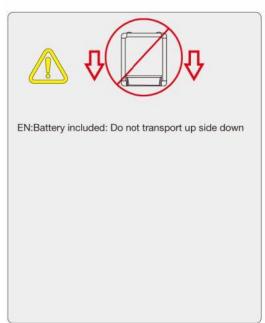

Do not disassemble or alter the outside cover of the Bluetooth headphone.

Do not holding or transport the Party box upside down at any time to prevent battery damage.

# 6 Warning