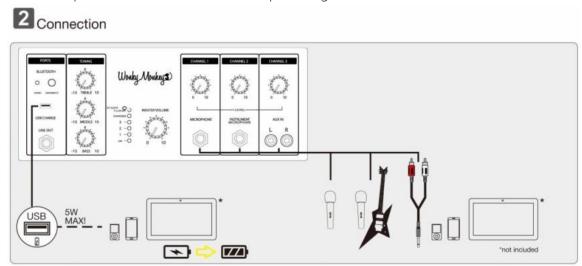

# How to using Microphone for Karaoke function on the Wonky Monkey Party box?

Connect the 6.3mm plug on the microphone cable to the mic port on the Party Box(1 or 2) and adjust the volume of the input to the desired volume and speak/sing into the mic.

How to play music on the Wonky Monkey Party box? Connect the WM SP-6000 Party Box either wirelessly (Bluetooth) or wired (RCA/6.3mm audio cable-not included-) to an audio source. Bluetooth pairing: the blue LED blinks when the Party Box is turned on, turn on Bluetooth on your audio player pair it with Party Box WM SP-6000. Play music on your audio player and it will play wirelessly on your Wonky Monkey Party box. Switch it off when not in use to preserve the battery.

# <u>Using Wonky Monkey Party box to charge your mobile</u> accessories.

Wonky Monkey Party box provide a USB power socket for 5V1.5A power source which can charge a USB powered smartphone or accessory.

### How to connect two speakers.

You can connect two Party Box speakers to amplify the sound and reach. Use a RCA/6.3mm audio cable -not included- to connect the AUX-in port of the first Party Box to the RCA output of the second Party Box (second Party Box sold separately).