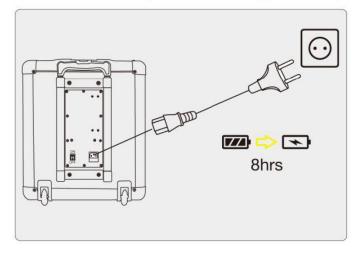

## <u>Included</u>

1x Party box
1x Microphone
1x Power cable
1x User manual
1x CE Statement

How to charge the Wonky Monkey Party box?
Connect the power cable plug (included) to a wall outlet socket and the power cable socket to the Wonky Monkey AC connector to charge the battery. Use the power switch on the lower back to turn on the Party Box

How to connect power and recharge