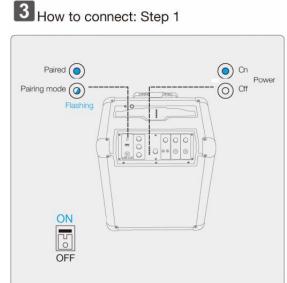

How to play music on the Wonky Monkey Party box? Connect the WM SP-6000 Party Box either wirelessly (Bluetooth) or wired (RCA/6.3mm audio cable-not included-) to an audio source. Bluetooth pairing: the blue LED blinks when the Party Box is turned on, turn on Bluetooth on your audio player pair it with Party Box WM SP-6000. Play music on your audio player and it will play wirelessly on your Wonky Monkey Party box. Switch it off when not in use to preserve the battery.