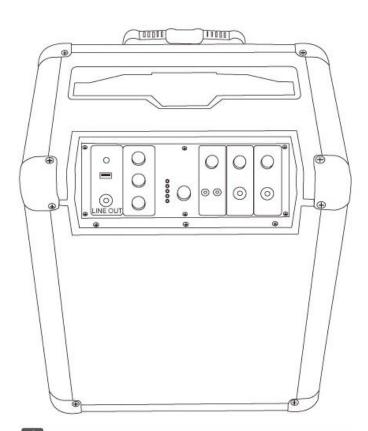

# WM SP-6000 Party Box Bluetooth speaker

User Instructions
Specifications

Model

6000

Charge AC 240V/ 50 ~ 60Hz

(AC socket)

Battery 12V 7A

Audio 2x Mic input (6.3mm)

Wireless (Bluetooth)

Party Box WM SP-

Bluetooth V2.1+EDR (10m range)

# How to using Microphone for Karaoke function on the Wonky Monkey Party box?

Connect the 6.3mm plug on the microphone cable to the mic port on the Party Box(1 or 2) and adjust the volume of the input to the desired volume and speak/sing into the mic.

How to play music on the Wonky Monkey Party box? Connect the WM SP-6000 Party Box either wirelessly (Bluetooth) or wired (RCA/6.3mm audio cable-not included-) to an audio source. Bluetooth pairing: the blue LED blinks when the Party Box is turned on, turn on Bluetooth on your audio player pair it with Party Box WM SP-6000. Play music on your audio player and it will play wirelessly on your Wonky Monkey Party box. Switch it off when not in use to preserve the battery.

# <u>Using Wonky Monkey Party box to charge your mobile</u> accessories.

Wonky Monkey Party box provide a USB power socket for 5V1.5A power source which can charge a USB powered smartphone or accessory.

### How to connect two speakers.

You can connect two Party Box speakers to amplify the sound and reach. Use a RCA/6.3mm audio cable -not included- to connect the AUX-in port of the first Party Box to the RCA output of the second Party Box (second Party Box sold separately).