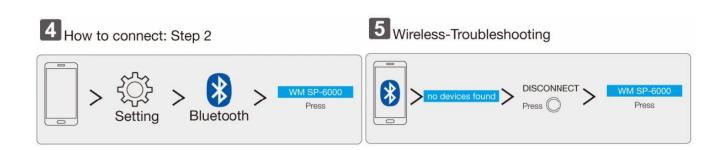

How to play music on the Wonky Monkey Party box? Connect the WM SP-6000 Party Box either wirelessly (Bluetooth) or wired (RCA/6.3mm audio cable-not included-) to an audio source. Bluetooth pairing: the blue LED blinks when the Party Box is turned on, turn on Bluetooth on your audio player pair it with Party Box WM SP-6000. Play music on your audio player and it will play wirelessly on your Wonky Monkey Party box. Switch it off when not in use to preserve the battery.